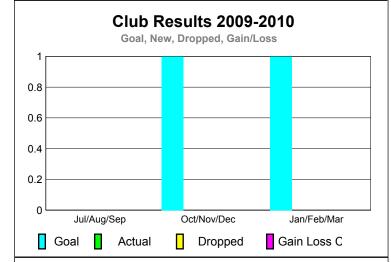

-20

-30

-40

-50

Jul/Aug/Sep

Current Year

GMT: Doctor DENNIS D COBLER Location: INDIANA GMT CA: 1

|             |                            | <u>Club</u><br>200            | 2008-2009                         |                                  |                                  |
|-------------|----------------------------|-------------------------------|-----------------------------------|----------------------------------|----------------------------------|
| Month       | New<br>Club<br><u>Goal</u> | Actual<br>New<br><u>Clubs</u> | Actual<br>Dropped<br><u>Clubs</u> | Gain/<br>Loss of<br><u>Clubs</u> | Gain/<br>Loss of<br><u>Clubs</u> |
| Jul/Aug/Sep | 0                          | 0                             | 0                                 | 0                                | 1                                |
| Oct/Nov/Dec | 1                          | 0                             | 0                                 | 0                                | -2                               |
| Jan/Feb/Mar | 1                          | 0                             | 0                                 | 0                                | 0                                |
| Totals      | 2                          | 0                             | 0                                 | 0                                | -1                               |