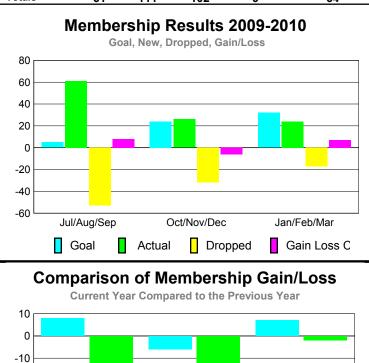

## YTD Status Quo Clubs 2009-2010

| <u> MEMBERSHIP</u> |             |             |                   |             |             |  |  |
|--------------------|-------------|-------------|-------------------|-------------|-------------|--|--|
|                    |             | Member      | <u>Membership</u> |             |             |  |  |
|                    |             | 200         | 2008-2009         |             |             |  |  |
|                    |             |             |                   |             |             |  |  |
|                    | Net         | Actual      | Actual            | Gain/       | Gain/       |  |  |
| M (1)              | Memb        | New         | Dropped           | Loss of     | Loss of     |  |  |
| Month              | <u>Goal</u> | <u>Memb</u> | <u>Memb</u>       | <u>Memb</u> | <u>Memb</u> |  |  |
| Jul/Aug/Sep        | 5           | 61          | -53               | 8           | -19         |  |  |
| Oct/Nov/Dec        | 24          | 26          | -32               | -6          | -43         |  |  |
| Jan/Feb/Mar        | 32          | 24          | -17               | 7           | -2          |  |  |
| Totals             | 61          | 111         | -102              | 9           | -64         |  |  |