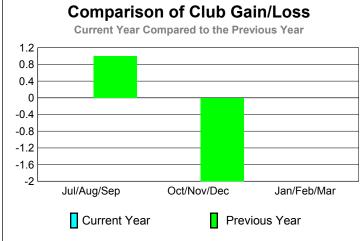

-20

-30

-40

-50

Jul/Aug/Sep

Current Year

GMT: Doctor DENNIS D COBLER Location: INDIANA GMT CA: 1

|             |                            | <u>Club</u><br>200            | 2008-2009                         |                                  |                                  |
|-------------|----------------------------|-------------------------------|-----------------------------------|----------------------------------|----------------------------------|
| Month       | New<br>Club<br><u>Goal</u> | Actual<br>New<br><u>Clubs</u> | Actual<br>Dropped<br><u>Clubs</u> | Gain/<br>Loss of<br><u>Clubs</u> | Gain/<br>Loss of<br><u>Clubs</u> |
| Jul/Aug/Sep | 0                          | 0                             | 0                                 | 0                                | 1                                |
| Oct/Nov/Dec | 1                          | 0                             | 0                                 | 0                                | -2                               |
| Jan/Feb/Mar | 1                          | 0                             | 0                                 | 0                                | 0                                |
| Totals      | 2                          | 0                             | 0                                 | 0                                | -1                               |