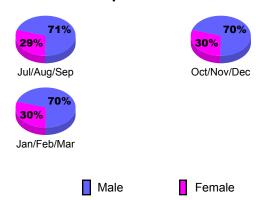

| Net         | Actual      | Actual            | Gain/       | Gain/       |  |  |
| M (1)              | Memb        | New         | Dropped           | Loss of     | Loss of     |  |  |
| Month              | <u>Goal</u> | <u>Memb</u> | <u>Memb</u>       | <u>Memb</u> | <u>Memb</u> |  |  |
| Jul/Aug/Sep        | 5           | 61          | -53               | 8           | -19         |  |  |
| Oct/Nov/Dec        | 24          | 26          | -32               | -6          | -43         |  |  |
| Jan/Feb/Mar        | 32          | 24          | -17               | 7           | -2          |  |  |
| Totals             | 61          | 111         | -102              | 9           | -64         |  |  |



## **Gender Comparison 2009-2010**

Oct/Nov/Dec

Jan/Feb/Mar

Previous Year